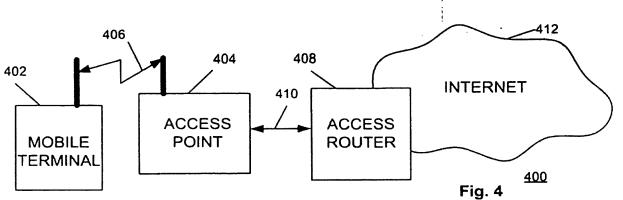

BEST AVAILABLE COPY



-- Prior Art --

FIG. 1





| Element ID                   | Length                       |  |
|------------------------------|------------------------------|--|
| Country String (Octets 1, 2) |                              |  |
| Country String (Octets 3)    | First Channel Number         |  |
| Number of Channels           | Maximum Transmit Power Level |  |
|                              |                              |  |
|                              |                              |  |
| First Channel Number         | Number of Channels           |  |
| Maximum Transmit Power Level | Pad (if needed)              |  |

-- Prior Art --

## Moo Ryong JEONG, Atty. Docket No. CA1214 SYSTEM AND METHOD FOR CHANNEL SCANNING IN WIRELESS NETWORKS Sheet 2/5







| Element ID                   | Length                       |  |
|------------------------------|------------------------------|--|
| Country String (Octets 1, 2) |                              |  |
| Country String (Octets 3)    | First Channel Number         |  |
| Number of Channels           | Maximum Transmit Power Level |  |
|                              |                              |  |
| First Channel Number         | Number of Channels           |  |
| Maximum Transmit Power Level | Pre-alert                    |  |
| Lifetime                     | Pad (if needed)              |  |



:









~

## BEST AVAILABLE COPY



**FIG.** 9

| Element ID                   | Length                       |  |
|------------------------------|------------------------------|--|
|